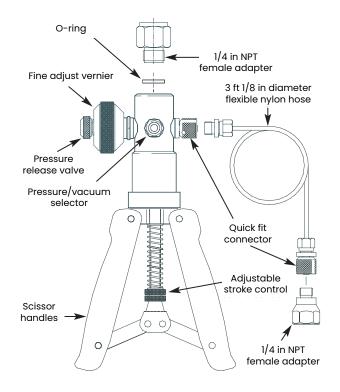

## **Features**

- Pressures to 600 psi (0 to 40 bar)
- Vacuum to 28.5 inHg (0 to -900 mbar)
- High pneumatic pressure generation with minimal effort
- · Precision vernier control

The field proven PV211 is a lightweight yet high quality combined pressure and vacuum hand pump. The PV211 has been designed to provide maximum pneumatic pressures efficiently and effortlessly.

- Dual source of pneumatic pressure and vacuum
- · Built-in fine adjust vernier
- Needle valve provides controlled pressure release
- Selector valve for vacuum or pressure generation
- Comfortable, ergonomically designed molded handles
- · Adjustable stroke
- Extremely efficient\_only four strokes to 100 psi (7 bar)

#### PV21

Hand pump, 3 ft 1/8 in diameter nylon hose with 1/4 in NPT female