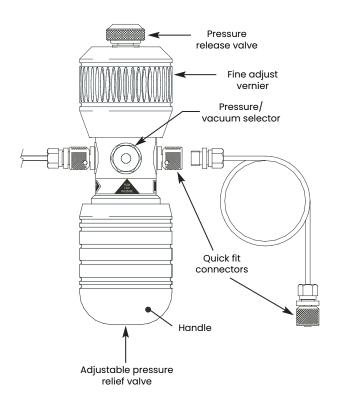

- Dual source of pneumatic pressure and vacuum
- · Finger-tight quick fit connectors
- Extremely low pressures generated by using the fine adjust vernier alone
- Built-in pressure relief valve for setting maximum output pressure
- Fine control needle valve for pressure release

#### **Features**

- Pneumatic pressures to 1250 in H<sub>2</sub>O/45 psi
- Vacuum to -27 in Hg
- Precise fine control to 0.01 in H<sub>2</sub>O
- Thermally insulated to eliminate temperature effects

#### Relief valve adjustment

20 in H<sub>2</sub>O to maximum pressure

#### **PV210**

Hand pump, two flexible, 3 ft long by 1/8 in diameter, nylon hoses with 1/4 in NPT female adaptors